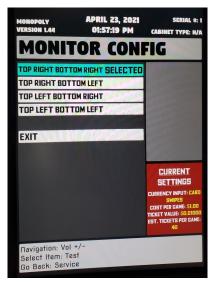

|                                  | PRIL 23, 2021<br>01:27:13 PM | SERIAL #.<br>CABINET TYPE: N/                           |     | NOPOLY<br>RSION 1.44 | APRIL 23,<br>01:27:49 |         | SI<br>CABINET T                                                 |
|----------------------------------|------------------------------|---------------------------------------------------------|-----|----------------------|-----------------------|---------|-----------------------------------------------------------------|
| MAIN MI                          | ENU                          |                                                         | S   | YSTE                 | M SET                 |         | NGS                                                             |
| DIAGNOSTICS                      |                              |                                                         |     | TE & TIME            | 04/8                  | 23/2021 |                                                                 |
| RICING & PAYOUT                  |                              |                                                         |     | GION/LANGL           | JAGE USA (GEN         | 7:49 PM |                                                                 |
| YSTEM SET                        |                              | Verify or<br>diagnose the                               |     | CKET MECHS           |                       |         |                                                                 |
| DLUME                            |                              | operation of all<br>game functions.                     | BE  | ZEL SIZE             |                       | 40      | Set the dat                                                     |
| JITS                             |                              |                                                         | LA  | NDING POSIT          | TION                  | 1170    | and time.                                                       |
| TS<br>TIES                       |                              |                                                         | MD  | NITOR CONF           | IG TOP RIGHT B        | NOTTOM  |                                                                 |
| STEM INFORMAT                    | ION                          | CURRENT                                                 | MEI | GA MARQUEE M         |                       | RIGHT   |                                                                 |
|                                  |                              | SETTINGS                                                | MED | A MARQUEE LEC        |                       | 0       |                                                                 |
| XIT                              |                              | SWIPES<br>COST PER GAME: \$1.00                         | MA  | CHINE ID             | LINK DISA             | LED     | CURRENT                                                         |
|                                  |                              | TICKET VALUE: \$0.01000<br>EST. TICKETS PER GAME:<br>40 |     |                      |                       |         | SETTINGS                                                        |
| Navigation: Vol +/-              |                              | 40                                                      | EXI | IT                   |                       |         | URRENCY INPUT: C<br>SWIPES                                      |
| lect Item: Test<br>Back: Service |                              |                                                         |     |                      |                       | TI      | COST PER GAME: \$1.<br>CKET VALUE: \$0.01<br>IT. TICKETS PER GA |

Using the down button scroll down to monitor config, pressing test will display the available options to rotate the monitors. Use the up and down buttons to highlight the appropriate option and press test to select it. Please note to get the lower monitor to turn on you must exit the menu back to game mode.