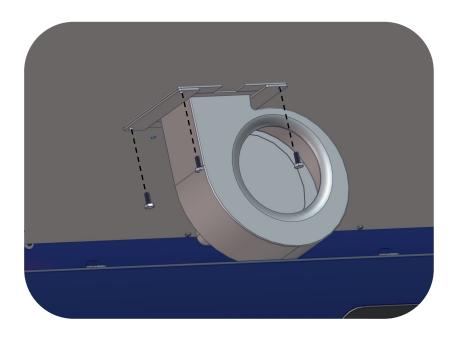

## Remove the side guards:

Remove the four screws that attach the opposite side guard from the marquee. Slide the playfield divider out of the other side guard slot. Remove the other side guard.

Then remove the four bolts holding the blower motor to the playfield and put aside.