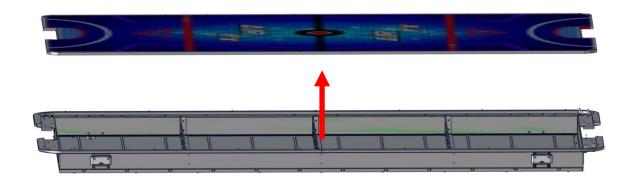

Remove all corner rails. To do so, remove the two bolts holding the corner Repeat this all the way around the playfield.

Lift the playfield out. Replace with new playfield. Assembly in reverse. Please note on last page the layout for the ball deflectors proper placement.