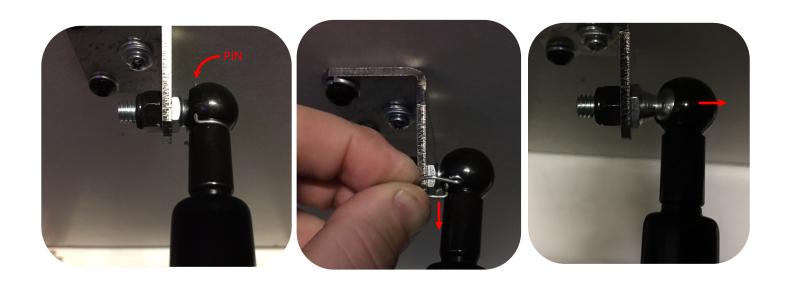

With two people on each corner, position the safety braces on each side of the cabinet.

With a third person, remove the pins on the gas shocks. To do this, flip the pin around and slide it down and out the hole. Then pull the gas shock off the anchor and lay on the ground. Now close the top.