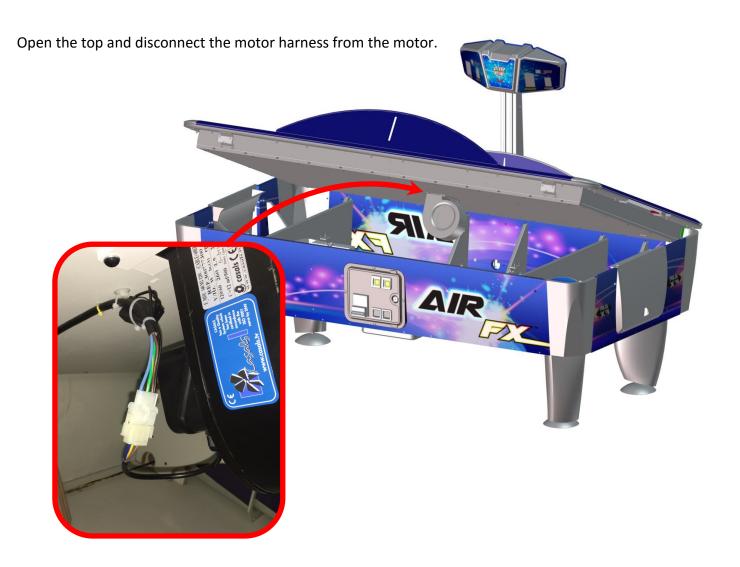

## Remove the side guards:

Remove the four screws that attach the opposite side guard from the marquee. Slide the playfield divider out of the other side guard slot. Remove the other side guard.

Then remove the four bolts holding the blower motor to the playfield and put aside.