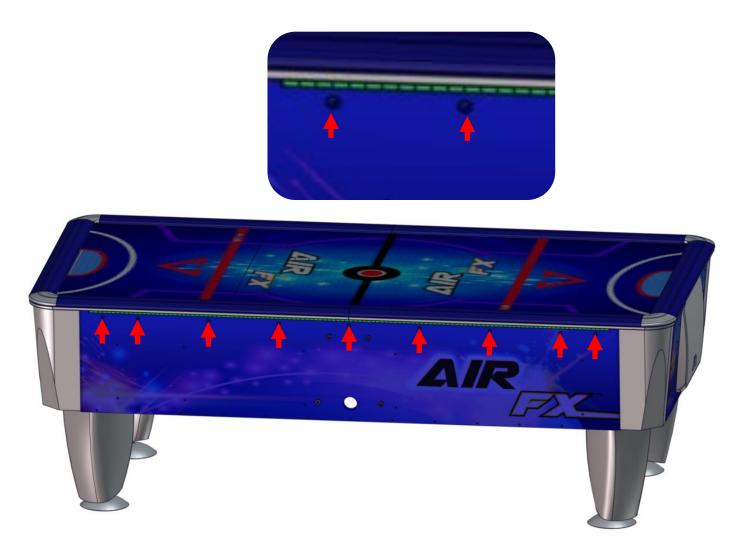

Remove all corner rails. To do so, remove the two bolts holding the corner Repeat this all the way around the playfield.

Lift the playfield out. Replace with new playfield. Assembly in reverse. Please note on last page the layout for the ball deflectors proper placement.

## **Ball Deflector Mounting Positions**

\*\* NOTE \*\* Color has been changed to red to accent.