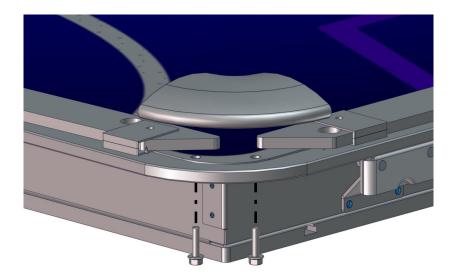

Remove all corner rails. To do so, remove the two bolts holding the corner Repeat this all the way around the playfield.

Lift the playfield out. Replace with new playfield. Assembly in reverse. Please note on last page the layout for the ball deflectors proper placement.