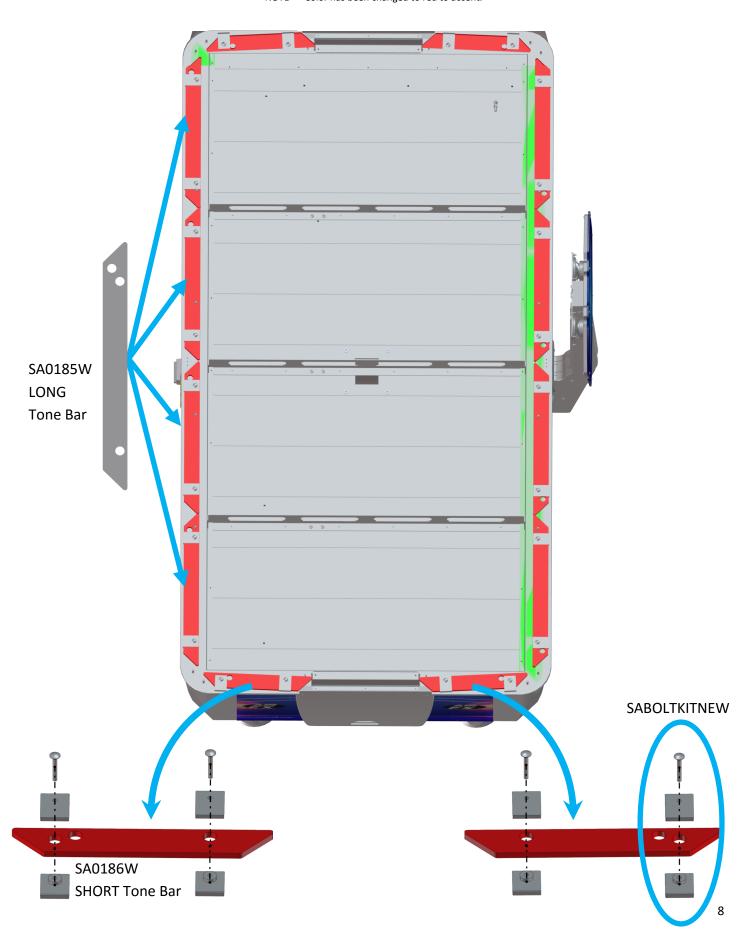

Remove all corner rails. To do so, remove the two bolts holding the corner Repeat this all the way around the playfield.

Lift the playfield out. Replace with new playfield. Assembly in reverse. Please note on last page the layout for the ball deflectors proper placement.

## **Ball Deflector Mounting Positions**

\*\* NOTE \*\* Color has been changed to red to accent.