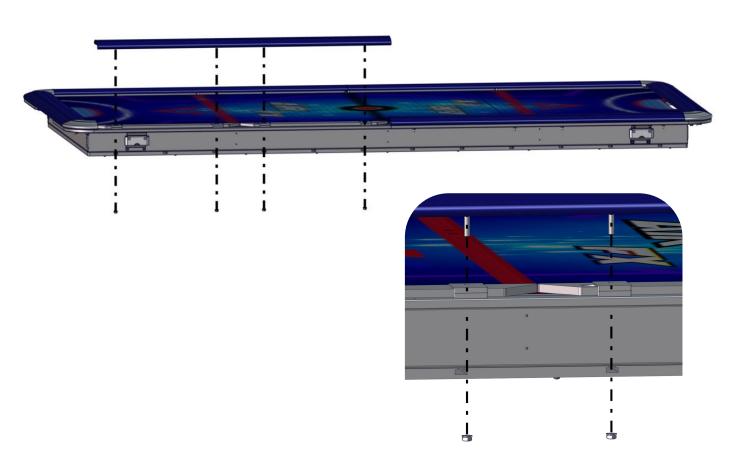

Remove all corner rails. To do so, remove the two bolts holding the corner Repeat this all the way around the playfield.

Lift the playfield out. Replace with new playfield. Assembly in reverse. Please note on last page the layout for the ball deflectors proper placement.

## **Ball Deflector Mounting Positions**

\*\* NOTE \*\* Color has been changed to red to accent.