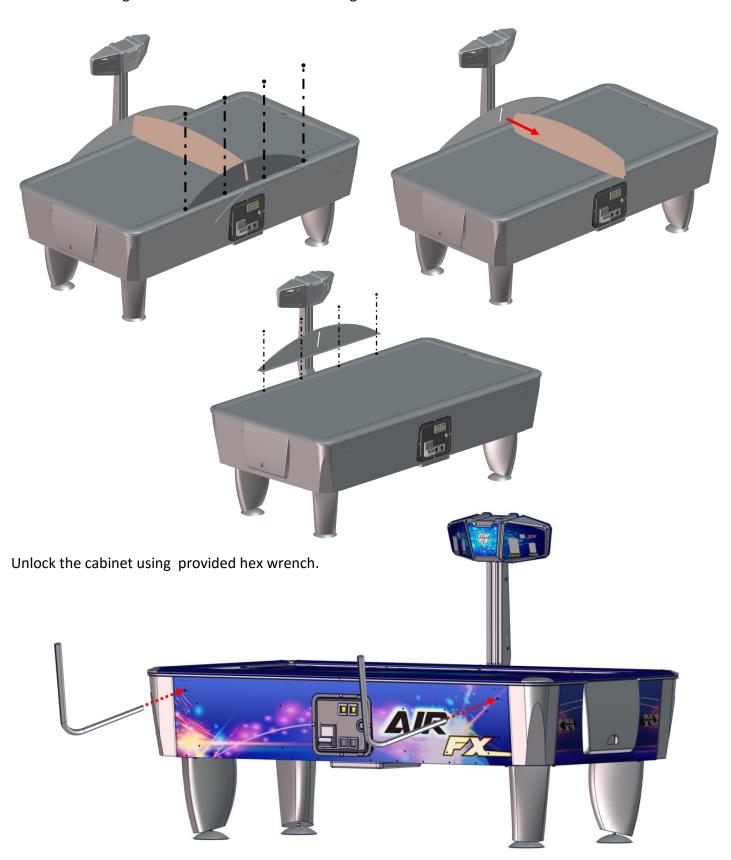

Make sure your two helpers stay securing the safety braces.

Remove the marquee and unplug its harness. Put the marquee aside.

The Allen bolts that hold the hinge to the cabinet are covered by the side decal. Using your finger locate each Allen bolt hole and use a sharp knife to remove the decal covering the hole. Do not cut the decal larger than the hole. Remove the Allen bolt. There are nine Allen Bolts.