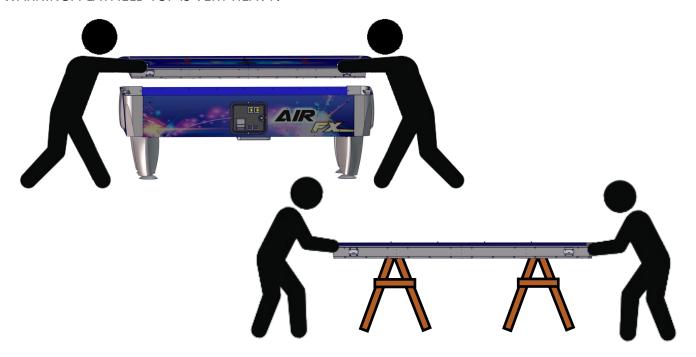

Lift the playfield Assembly off the cabinet and onto a pair of saw horses.

WARNING: PLAYFIELD TOP IS VERY HEAVY!

Remove all side rails. To do so, remove the nylon nuts at the bottom and lift the rails out. Repeat this all the way around the playfield.