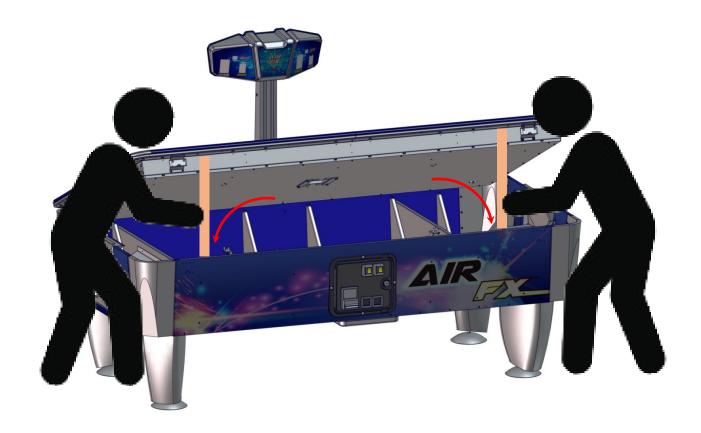

With two people on each corner, position the safety braces on each side of the cabinet.

With a third person, remove the pins on the gas shocks. To do this, flip the pin around and slide it down and out the hole. Then pull the gas shock off the anchor and lay on the ground. Now close the top.

Make sure your two helpers stay securing the safety braces.

Remove the marquee and unplug its harness. Put the marquee aside.

The Allen bolts that hold the hinge to the cabinet are covered by the side decal. Using your finger locate each Allen bolt hole and use a sharp knife to remove the decal covering the hole. Do not cut the decal larger than the hole. Remove the Allen bolt. There are nine Allen Bolts.