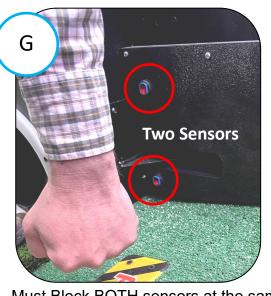

## Quick Set-Up Reference Sheet: CALIBRATE GAME

Step 3: THE FIRST TIME YOU POWER ON YOUR GAME. (WARNING: Failure to follow instructions (A-G) on the LED Display will result in game not functioning properly!)