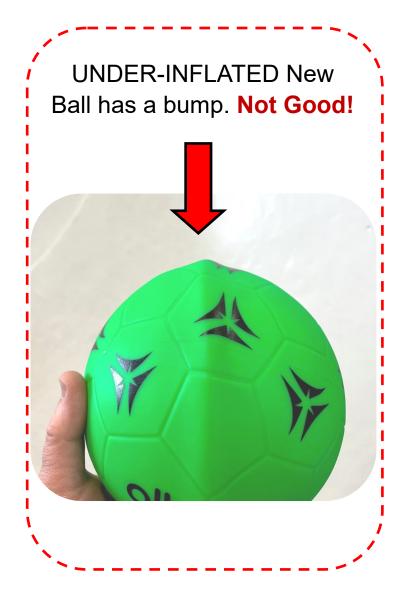

## IMPORTANT: YOUR GAME WILL NOT FUNCTION UNLESS YOU DO STEP 3! (NEXT PAGE)

WORLD
FILL
FROM
PROM

**Step 1:** Verify all parts shipped with game by following the manual for assembly.

**Step 2:** Inflate **6 SOCCER** balls to be approximately 1" larger than Ball Guage. Keep them overinflated for minimum of 15 minutes. This process will allow the ball to stretch into shape as well as remove any bumps in the sphere.