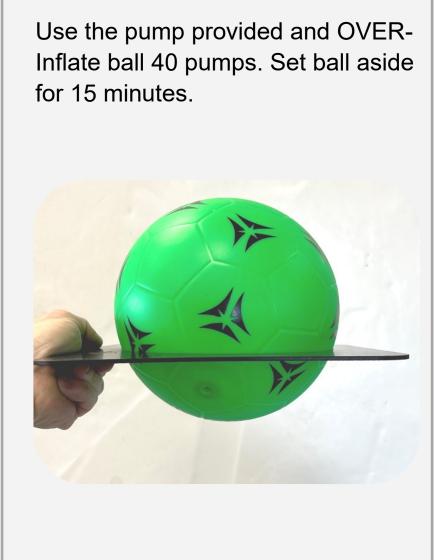

## IMPORTANT: YOUR GAME WILL NOT FUNCTION UNLESS YOU DO STEP 3! (NEXT PAGE)

WORLD
FILL
FROM
PROM

**Step 1:** Verify all parts shipped with game by following the manual for assembly.

**Step 2:** Inflate **6 SOCCER** balls to be approximately 1" larger than Ball Guage. Keep them overinflated for minimum of 15 minutes. This process will allow the ball to stretch into shape as well as remove any bumps in the sphere.