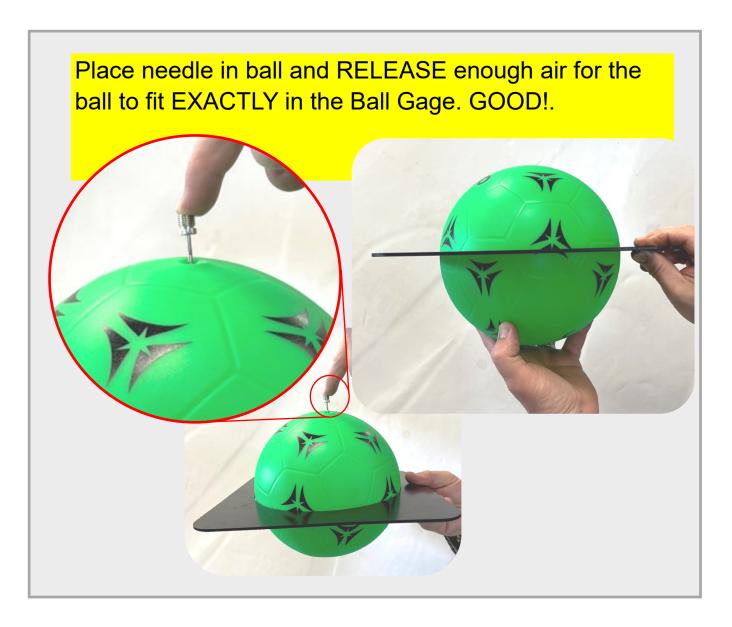

## IMPORTANT: YOUR GAME WILL NOT FUNCTION UNLESS YOU DO STEP 3! (NEXT PAGE)

WORLD
FILL
FROM
PROM

**Step 1:** Verify all parts shipped with game by following the manual for assembly.

**Step 2:** Inflate **6 SOCCER** balls to be approximately 1" larger than Ball Guage. Keep them overinflated for minimum of 15 minutes. This process will allow the ball to stretch into shape as well as remove any bumps in the sphere.