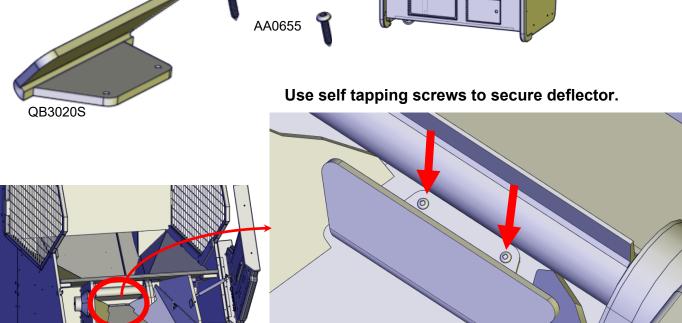

In addition to these blocks, at the front of the conveyor, install the QB3020S deflector to stop footballs from jamming the conveyor.

These new additions have been added to current production.

Please contact our Parts Department if you game doesn't have these important updates.