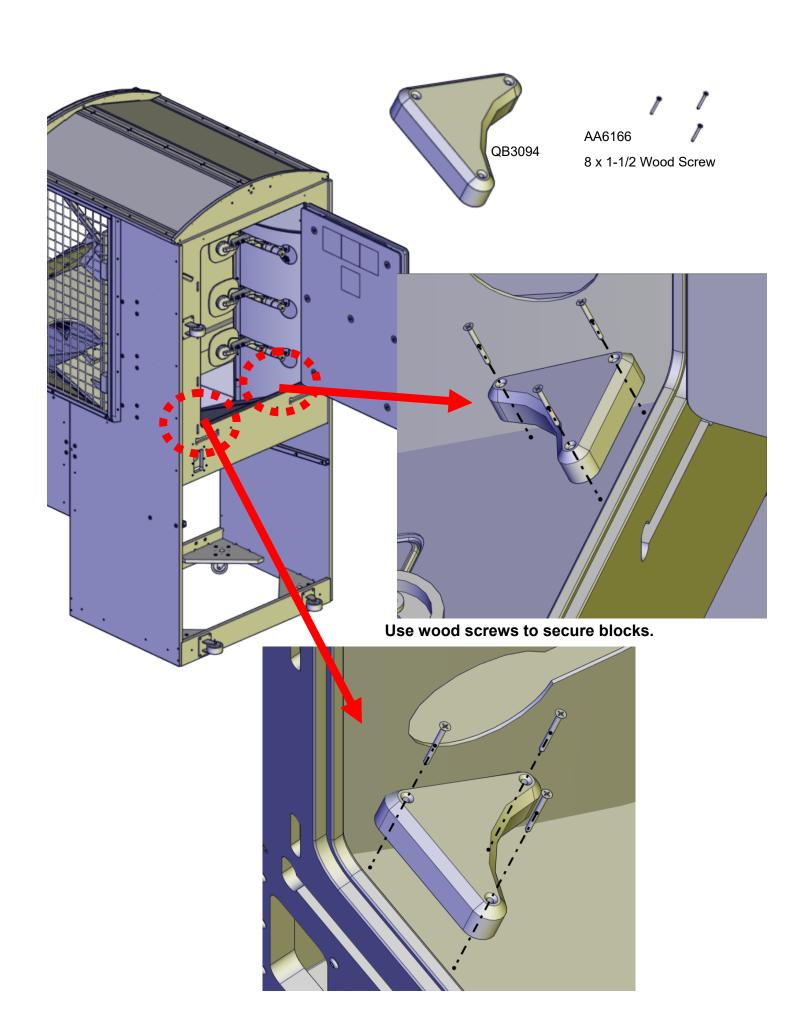

## **Ball Jam update**

It has come to out attention of two possible jam points where a football can prevent a target arm from moving or prevent the conveyor from moving forward or backward.

It is recommend to install one QB3094 block at each corner at the back of the game. This will prevent the footballs from jamming the target arms.