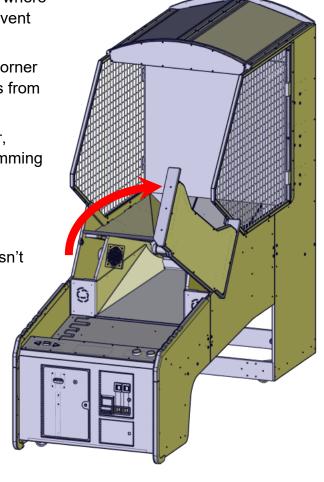

## **Ball Jam update**

It has come to out attention of two possible jam points where a football can prevent a target arm from moving or prevent the conveyor from moving forward or backward.

It is recommend to install one QB3094 block at each corner at the back of the game. This will prevent the footballs from jamming the target arms.

In addition to these blocks, at the front of the conveyor, install the QB3020S deflector to stop footballs from jamming the conveyor.

These new additions have been added to current production.

Please contact our Parts Department if you game doesn't have these important updates.